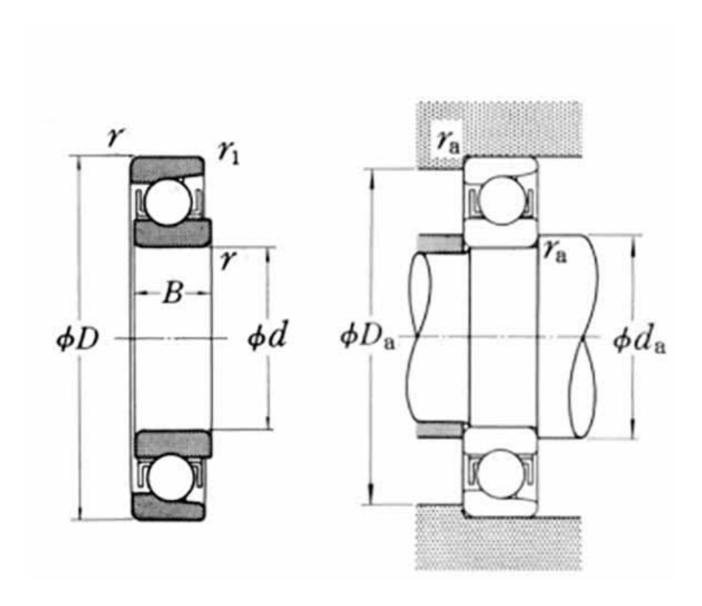

## **Basic dimensions**

Outer diameter [D] 44.00 mm

| 17.00<br>11.00 | mm<br>mm                                                                              |
|----------------|---------------------------------------------------------------------------------------|
|                |                                                                                       |
| 1 500.00       | n                                                                                     |
| 153.00         |                                                                                       |
| 750.00         |                                                                                       |
| 7 350.00       | n                                                                                     |
| 16 000.00      | rpm                                                                                   |
| 19 000.00      | rpm                                                                                   |
| 0.08           | kg                                                                                    |
|                |                                                                                       |
|                |                                                                                       |
| 40.00          | mm                                                                                    |
| 0.60           | mm                                                                                    |
| Open           |                                                                                       |
| 0.60           | mm                                                                                    |
| 21.00          | mm                                                                                    |
|                | 11.00  1 500.00 153.00 750.00 7 350.00 16 000.00 19 000.00 0.08  40.00 0.60 Open 0.60 |